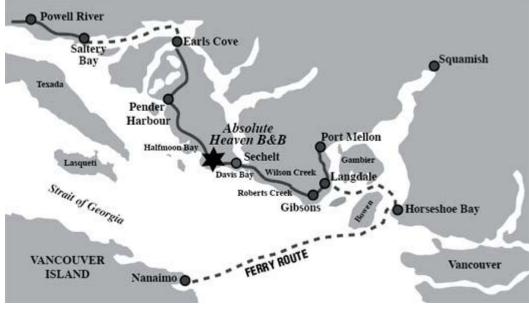

## From Vancouver Island/ Powell River

On Vancouver Island, take the ferry from Comox to Powell River. Drive to Saltery Bay and board the ferry to Earls Cove, remain on Highway 101 (also called Sunshine Coast Highway). We are located 3 kilometers east of Sechelt at 6471 Sunshine Coast Highway on the oceanfront.

## From Vancouver to Sechelt

From Vancouver, travel on Highway 1 to Horseshoe Bay in West Vancouver and board the ferry to Langdale. At Langdale, remain on Highway 101 (also called Sunshine Coast Highway). We are located 3 kilometers west of Sechelt at 6471 Sunshine Coast Highway on the oceanfront.

Absolute Heaven Oceanfront Bed and Breakfast 6471 Sunshine Coast Hwy, Sechelt BC, V0N 3A7 toll free: 1.877.885.3241 email: <a href="mailto:dhpenn@telus.net">dhpenn@telus.net</a> We look forward to your visit!