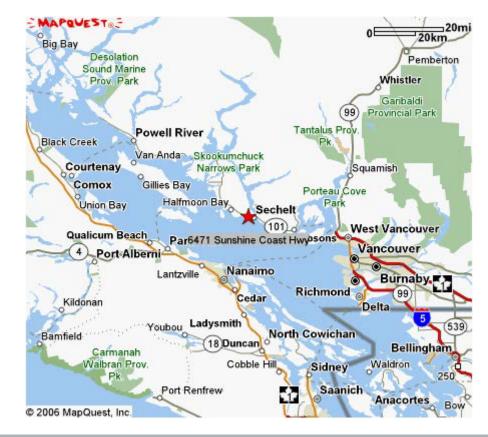

## From Vancouver Island/ Powell River

On Vancouver Island, take the ferry from Comox to Powell River. Drive to Saltery Bay and board the ferry to Earls Cove, remain on Highway 101 (also called Sunshine Coast Highway). We are located 3 kilometers east of Sechelt at 6471 Sunshine Coast Highway on the oceanfront.

## From Vancouver to Sechelt

From Vancouver, travel on Highway 1 to Horseshoe Bay in West Vancouver and board the ferry to Langdale. At Langdale, remain on Highway 101 (also called Sunshine Coast Highway). We are located 3 kilometers west of Sechelt at 6471 Sunshine Coast Highway on the oceanfront.

Absolute Heaven Oceanfront Bed and Breakfast 6471 Sunshine Coast Hwy, Sechelt BC, V0N 3A7 toll free: 1.877.885.3241 email: <a href="mailto:dhpenn@telus.net">dhpenn@telus.net</a> We look forward to your visit!